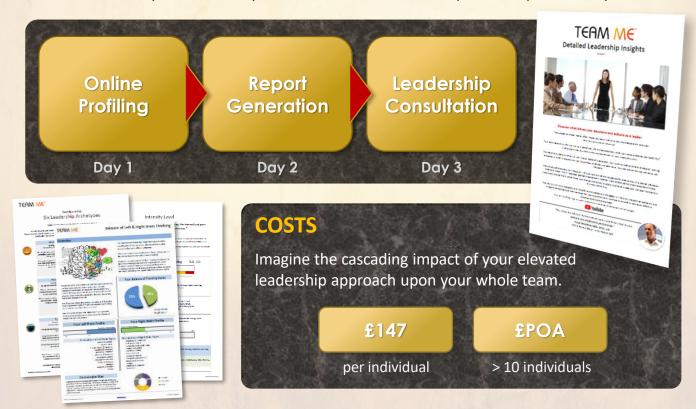

#### **HOW IT WORKS**

Our impactful engagement is short, low-cost, extremely straightforward and profoundly effective.

From just 90 seconds of input online, we generate a comprehensive, highly insightful, 10-page, printable document: your personal *Leadership Insights Profile Report*.

Then we schedule a 45-minute, *Online Consultation*, where we discuss your leadership style, identify your innate strengths, typical focus, and any related challenges. Finally, we conclude with ways to increase your overall effectiveness, impact, and productivity.