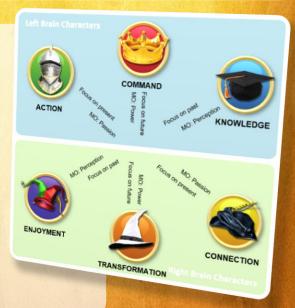

TEAM ME® gets to the root of the issues that are driving your performance as a leader - your approach, your focus, decision-making process, and actions. It's a method that puts hard numbers to soft issues; elevating your understanding in a highly engaging, enjoyable and actionable way.

#### Celebrating and enhancing your unique leadership

style, this approach delivers extraordinary new insights that will immediately:

- Boost performance
- Increase productivity
- Leverage core strengths
- Elevate respect
- Reduce conflict
- Improve communication
- Enhance relationships
- Dissolve personality clashes
- Raise decision quality
- Explain team dynamics