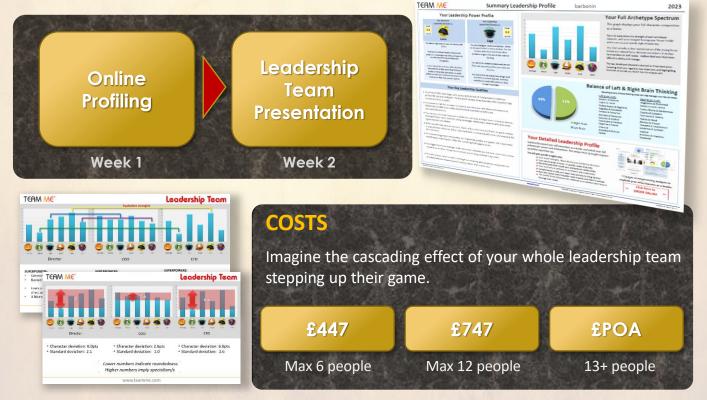

#### **HOW IT WORKS**

The process behind this short but highly impactful engagement is extremely simple.

Each team member receives an individual and highly insightful personal Leadership Profile Report - from just 90 seconds of input online.

This is followed by a 45-minute, online Leadership Team Presentation, where we explain the team's strengths, relational dynamics, communication issues, and innate challenges that influence collaboration, morale, and productivity.