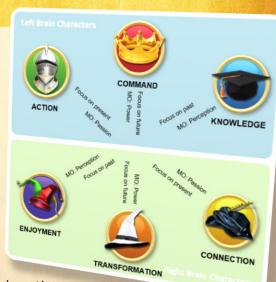

TEAM ME® gets to the root of the character issues that are driving your team's profitability - their approach, focus, behaviours, and interactions. It's a method that puts hard numbers to soft issues; positively impacting your team culture in a highly engaging, enjoyable and actionable way.

#### Celebrating and enhancing the unique dynamics

of your leadership team, this approach delivers extraordinary new insights that will immediately:

- Elevate performance
- Increase productivity
- Leverage core strengths
- Elevate mutual respect
- Reduce conflict
- Improve communication
- Enhance team relationships
- Dissolve personality clashes
- Improve decision quality
- Demystify disagreements